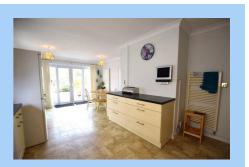

The spacious living areas include an inviting entrance porch leading into a through living/dining room, a cozy sitting room, and a generously sized modern kitchen/diner. A ground floor shower WC and utility room.