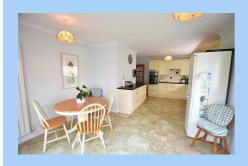

The spacious living areas include an inviting entrance porch leading into a through living/dining room, a cozy sitting room, and a generously sized modern kitchen/diner. A ground floor shower WC and utility room.